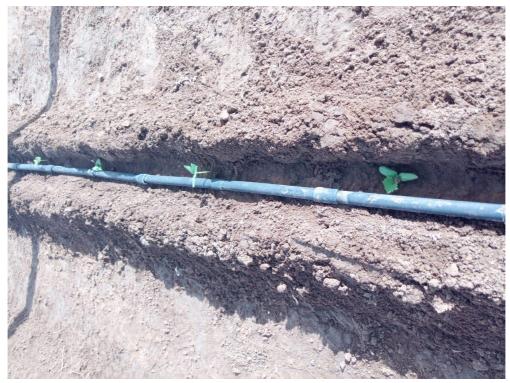

- Green beans
- Bell peppers
- **Pumpkins**
- **Tomatoes**
- Cucumber
- Zucchini (marrow)
- Melon
- Cabbage
- **Potatoes**

Figure 13: Cucumber seedlings start sprouting.

Page 9 of 11

"CONSERVATION THROUGH INNOVATION"