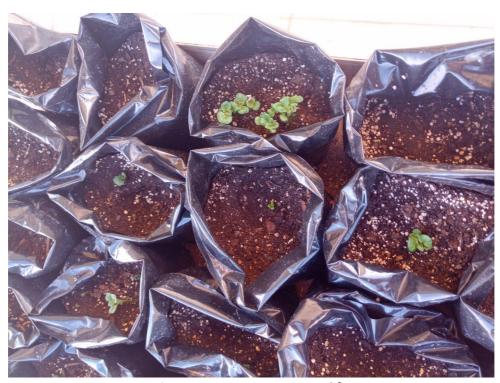

### AGRICULTURAL PROJECT

The agricultural project continued in 2023, with fresh vegetables complementing the nutritional support program and boosting immune systems with much-needed vitamins and minerals. Vegetables planted include:

- Green beans
- Bell peppers
- **Pumpkins**
- **Tomatoes**
- Cucumber
- Zucchini (marrow)
- Melon
- Cabbage
- **Potatoes**

Figure 13: Cucumber seedlings start sprouting.

Page 9 of 11

"CONSERVATION THROUGH INNOVATION"