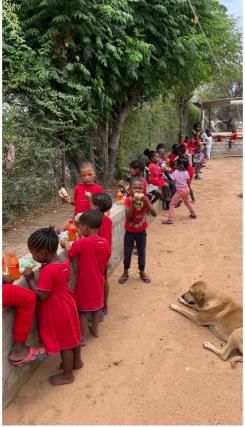

2023 was a wonderful year for the N/a'an ku sê Lifeline Clinic. Not only did in-clinic medical treatment continue, with outreach sessions to remote communities also widening the reach of healthcare, the chapel established on clinic grounds acted as a school for many children from the local community. More than 45 children are educationally entertained each day within chapel walls, a daily meal also being provided to hungry mouths. Two inspired teachers have taken it upon themselves to educate the children and we hope to upskill these ambitious individuals in coming months.

Figure 16: Happy faces tucking into a well-deserved meal. What could be better?

Figure 17: Children attending the Lifeline Clinic School receive daily meals.

Page 11 of 11