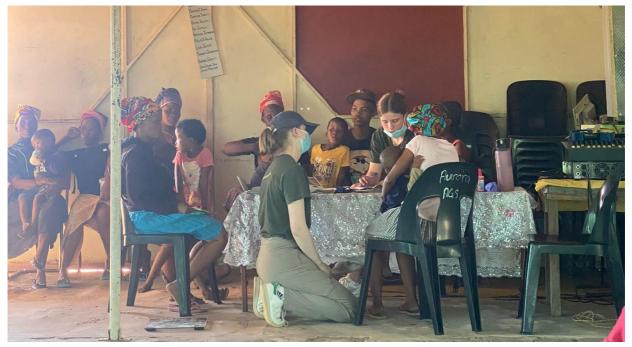

**Figure 11:** The team performing preliminary health checks during an outreach session.

**Figure 12:** Patient treatment during outreach. The containers housing the medical supplies and medications can be seen in the background.