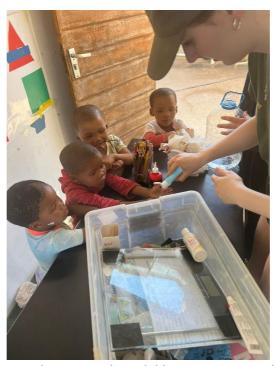

### **MEDICINES**

The N/a'an ku sê Lifeline Clinic relies on medicinal supplies on a daily basis. Fungal scalp infections, cuts, bruises, burn wounds and other injuries are tended to almost daily. Antibiotics are administered when necessary and medications dispensed from the Lifeline Clinic pharmacy according to the illnesses and ailments diagnosed.

**Figure 9:** A child is weighed and measured, as well as an upper arm circumference test performed. This is to ascertain if malnutrition is affecting the child. In instances of observed malnutrition, necessary supplements are given.